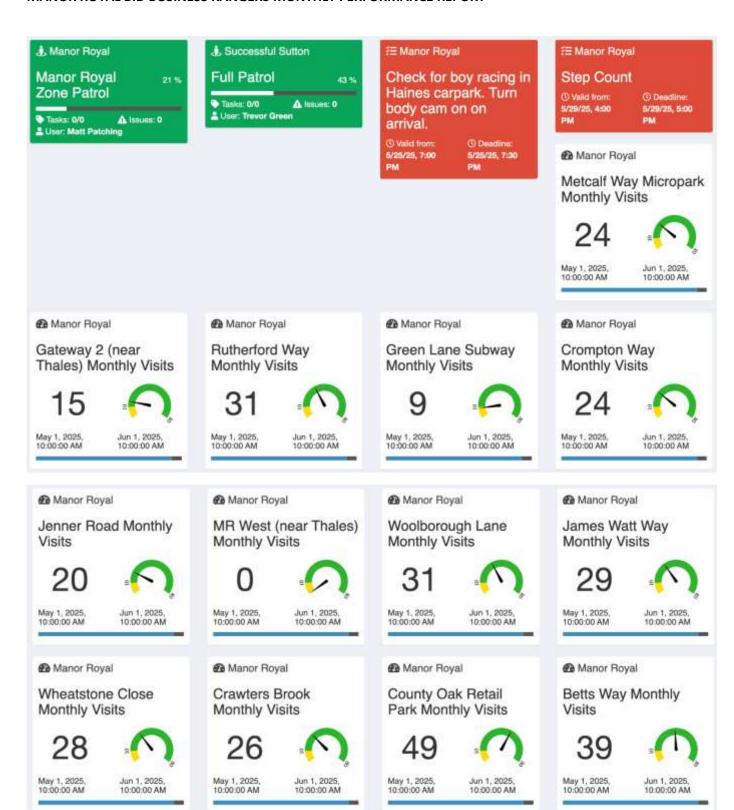

Gateway 4 (James Watt) Monthly Visits

Manor Royal

Manor Royal Priestley Way Monthly Visits

May 1, 2025, 10:00:00 AM Jun 1, 2025, 10:00:00 AM

Manor Royal Whitworth Road Monthly Visits

May 1, 2025, 10:00:00 AM Jun 1: 2025 10:00:00 AM Manor Royal

May 1, 2025 10:00:00 AM

Woolborough Subway Monthly Visits

May 1, 2025, 10:00:00 AM

Jun 1, 2025, 10:00:00 AM

Jun 1, 2025, 10:00:00 AM

Manor Royal

Metcalf Way Monthly Visits

May 1, 2025, 10:00:00 AM

Jun 1, 2025. 10:00:00 AM

Manor Royal

The Base Micropark Monthly Visits

May 1, 2025 10:00:00 AM

Jun 1, 2025, 10:00:00 AM

Manor Royal

The Terrace Pocket Park Monthly Visits

May 1, 2025, 10:00:00 AM

Jun 1, 2025, 10:00:00 AM

Manor Royal

Whittle Way Monthly Visits

May 1, 2025. 10:00:00 AM

Jun 1, 2025, 10:00:00 AM

Manor Royal

Hydehurst Lane Monthly Visits

May 1, 2025 10:00:00 AM

Jun 1, 2025 10:00:00 AM Manor Royal

County Oak Lane Monthly Visits

May 1, 2025 10:00:00 AM

Jun 1, 2025, 10:00:00 AM

Manor Royal

Cobham Way Monthly Visits

May 1, 2025 10:00:00 AM

Manor Royal

Gatwick Road Parade Monthly Visits

May 1, 2025 10:00:00 AM

Jun 1, 2025, 10:00:00 AM

Manor Royal

Newton Road Monthly Visits

May 1, 2025, 10:00:00 AM

Jun 1, 2025, 10:00:00 AM

Manor Royal

Kelvin Way Monthly Visits

May 1, 2025 10:00:00 AM

Jun 1, 2025, 10:00:00 AM

Manor Royal

MR Central Superhub Monthly Visits

May 1, 2025, 10:00:00 AM

Jun 1, 2025, 10:00:00 AM

Manor Royal

Kelvin Lane Monthly Visits

May 1, 2025, 10:00:00 AM

Jun 1, 2025, 10:00:00 AM

Manor Royal

Tinsley Lane North Monthly Visits

May 1, 2025, 10:00:00 AM

Jun 1, 2025 10:00:00 AM Manor Royal

The Terrace Monthly Visits

May 1, 2025 10:00:00 AM

Manor Royal

Monthly Visits

Jun 1, 2025 10:00:00 AM Manor Royal

Rutherford Way Corner Monthly Visits

May 1, 2025, 10:00:00 AM

Jun 1, 2025 10:00:00 AM Manor Royal

Maxwell Way Monthly Visits

May 1, 2025 10:00:00 AM

Jun 1, 2025

Manor Royal

Manor Royal Road Monthly Visits

May 1, 2025, 10:00:00 AM

Jun 1, 2025

Manor Royal

Napier Way Monthly Visits

May 1, 2025, 10:00:00 AM Jun 1, 2025, 10:00:00 AM Manor Royal

Baird Close Monthly Visits

May 1, 2025, 10:00:00 AM

Jun 1, 2025 10:00:00 AM

May 1, 2025, 10:00:00 AM

Jun 1, 2026 10:00:00 AM

MR Central Micropark