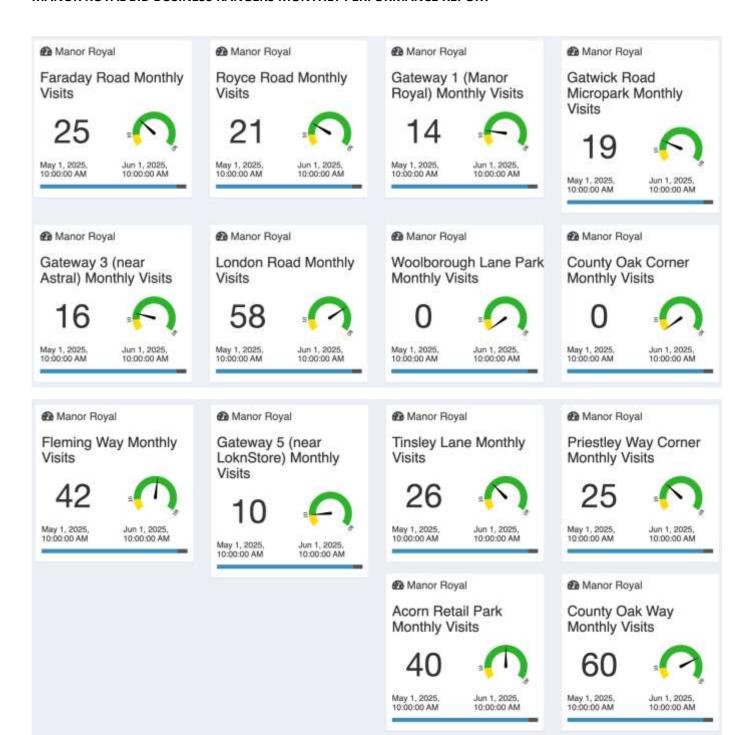

Gateway 4 (James Watt) Monthly Visits

Manor Royal

Manor Royal Priestley Way Monthly Visits

May 1, 2025, 10:00:00 AM Jun 1, 2025, 10:00:00 AM

Manor Royal Whitworth Road Monthly Visits

May 1, 2025, 10:00:00 AM Jun 1: 2025 10:00:00 AM Manor Royal

May 1, 2025 10:00:00 AM

Woolborough Subway Monthly Visits

May 1, 2025, 10:00:00 AM

Jun 1, 2025, 10:00:00 AM

Jun 1, 2025, 10:00:00 AM

Manor Royal

Metcalf Way Monthly Visits

May 1, 2025, 10:00:00 AM

Jun 1, 2025. 10:00:00 AM

Manor Royal

The Base Micropark Monthly Visits

May 1, 2025 10:00:00 AM

Jun 1, 2025, 10:00:00 AM

Manor Royal

The Terrace Pocket Park Monthly Visits

May 1, 2025, 10:00:00 AM

Jun 1, 2025, 10:00:00 AM

Manor Royal

Whittle Way Monthly Visits

May 1, 2025. 10:00:00 AM

Jun 1, 2025, 10:00:00 AM

Manor Royal

Hydehurst Lane Monthly Visits

May 1, 2025 10:00:00 AM

Jun 1, 2025 10:00:00 AM Manor Royal

County Oak Lane Monthly Visits

May 1, 2025 10:00:00 AM

Jun 1, 2025, 10:00:00 AM

Manor Royal

Cobham Way Monthly Visits

May 1, 2025 10:00:00 AM

Manor Royal

Gatwick Road Parade Monthly Visits

May 1, 2025 10:00:00 AM

Jun 1, 2025, 10:00:00 AM

Manor Royal

Newton Road Monthly Visits

May 1, 2025, 10:00:00 AM

Jun 1, 2025, 10:00:00 AM

Manor Royal

Kelvin Way Monthly Visits

May 1, 2025 10:00:00 AM

Jun 1, 2025, 10:00:00 AM

Manor Royal

MR Central Superhub Monthly Visits

May 1, 2025, 10:00:00 AM

Jun 1, 2025, 10:00:00 AM

Manor Royal

Kelvin Lane Monthly Visits

May 1, 2025, 10:00:00 AM

Jun 1, 2025, 10:00:00 AM

Manor Royal

Tinsley Lane North Monthly Visits

May 1, 2025, 10:00:00 AM

Jun 1, 2025 10:00:00 AM Manor Royal

The Terrace Monthly Visits

May 1, 2025 10:00:00 AM

Manor Royal

Monthly Visits

Jun 1, 2025 10:00:00 AM Manor Royal

Rutherford Way Corner Monthly Visits

May 1, 2025, 10:00:00 AM

Jun 1, 2025 10:00:00 AM Manor Royal

Maxwell Way Monthly Visits

May 1, 2025 10:00:00 AM

Jun 1, 2025

Manor Royal

Manor Royal Road Monthly Visits

May 1, 2025, 10:00:00 AM

Jun 1, 2025

Manor Royal

Napier Way Monthly Visits

May 1, 2025, 10:00:00 AM Jun 1, 2025, 10:00:00 AM Manor Royal

Baird Close Monthly Visits

May 1, 2025, 10:00:00 AM

Jun 1, 2025 10:00:00 AM

May 1, 2025, 10:00:00 AM

Jun 1, 2026 10:00:00 AM

MR Central Micropark