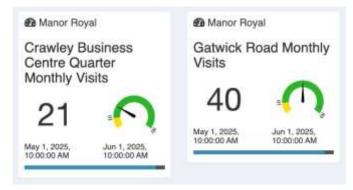

Gateway 4 (James Watt) Monthly Visits

Manor Royal

Manor Royal Priestley Way Monthly Visits

May 1, 2025, 10:00:00 AM Jun 1, 2025, 10:00:00 AM

Manor Royal Whitworth Road Monthly Visits

May 1, 2025, 10:00:00 AM Jun 1: 2025 10:00:00 AM Manor Royal

May 1, 2025 10:00:00 AM

Woolborough Subway Monthly Visits

May 1, 2025, 10:00:00 AM

Jun 1, 2025, 10:00:00 AM

Jun 1, 2025, 10:00:00 AM

Manor Royal

Metcalf Way Monthly Visits

May 1, 2025, 10:00:00 AM

Jun 1, 2025. 10:00:00 AM

Manor Royal

The Base Micropark Monthly Visits

May 1, 2025 10:00:00 AM

Jun 1, 2025, 10:00:00 AM

Manor Royal

The Terrace Pocket Park Monthly Visits

May 1, 2025, 10:00:00 AM

Jun 1, 2025, 10:00:00 AM

Manor Royal

Whittle Way Monthly Visits

May 1, 2025. 10:00:00 AM

Jun 1, 2025, 10:00:00 AM

Manor Royal

Hydehurst Lane Monthly Visits

May 1, 2025 10:00:00 AM

Jun 1, 2025 10:00:00 AM Manor Royal

County Oak Lane Monthly Visits

May 1, 2025 10:00:00 AM

Jun 1, 2025, 10:00:00 AM

Manor Royal

Cobham Way Monthly Visits

May 1, 2025 10:00:00 AM

Manor Royal

Gatwick Road Parade Monthly Visits

May 1, 2025 10:00:00 AM

Jun 1, 2025, 10:00:00 AM

Manor Royal

Newton Road Monthly Visits

May 1, 2025, 10:00:00 AM

Jun 1, 2025, 10:00:00 AM

Manor Royal

Kelvin Way Monthly Visits

May 1, 2025 10:00:00 AM

Jun 1, 2025, 10:00:00 AM

Manor Royal

MR Central Superhub Monthly Visits

May 1, 2025, 10:00:00 AM

Jun 1, 2025, 10:00:00 AM

Manor Royal

Kelvin Lane Monthly Visits

May 1, 2025, 10:00:00 AM

Jun 1, 2025, 10:00:00 AM

Manor Royal

Tinsley Lane North Monthly Visits

May 1, 2025, 10:00:00 AM

Jun 1, 2025 10:00:00 AM Manor Royal

The Terrace Monthly Visits

May 1, 2025 10:00:00 AM

Manor Royal

Monthly Visits

Jun 1, 2025 10:00:00 AM Manor Royal

Rutherford Way Corner Monthly Visits

May 1, 2025, 10:00:00 AM

Jun 1, 2025 10:00:00 AM Manor Royal

Maxwell Way Monthly Visits

May 1, 2025 10:00:00 AM

Jun 1, 2025

Manor Royal

Manor Royal Road Monthly Visits

May 1, 2025, 10:00:00 AM

Jun 1, 2025

Manor Royal

Napier Way Monthly Visits

May 1, 2025, 10:00:00 AM Jun 1, 2025, 10:00:00 AM Manor Royal

Baird Close Monthly Visits

May 1, 2025, 10:00:00 AM

Jun 1, 2025 10:00:00 AM

May 1, 2025, 10:00:00 AM

Jun 1, 2026 10:00:00 AM

MR Central Micropark